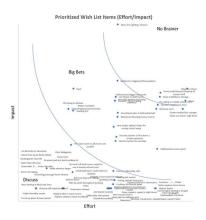

## "The plans of the diligent lead surely to abundance"

This section describes how we organize and prepare to take action In this campaign.

The congregational data gathered from above included Popularity via voting. This committee then assessed the Urgency (criticality of the issue) and Feasibility (via cost estimates) and then used a scored ranking to arrive at an *approximation* of items that appear in each of the "No Brainer", "Big Bets" and "Discuss". (This diagram is an illustration only: Complete scoring is available in the planning spreadsheet.)

The resulting initial list, plus a few recognized by the committee after the initial work is below. This list is from June 9<sup>th</sup>, 2024, with the color coding representing the following:

Green: More immediate needs (No Brainers) Yellow: Second set of priorities (Big Bets)

Brown: DIY (no/little cost)

Red: Out of Scope or too expensive (not feasible) No color: Future/not yet prioritized (Discuss)

| Category            | Task                                            |
|---------------------|-------------------------------------------------|
| Bathroom / Plumbing | Bathrooms Upgraded/Renovations/Update most-used |
| Bathroom / Plumbing | Install Bathroom under Stairs in Narthex        |
| Bathroom / Plumbing | Hot Water in Bathrooms                          |
| Bathroom / Plumbing | Women's Bathroom upstairs (Sanctuary) Door      |
| Bathroom / Plumbing | Water Fountains repair/replace/remove/raise     |
| Bathroom / Plumbing | Plumbing in Kitchen                             |
| Bathroom / Plumbing | Taller toilets in women's rooms                 |
| Bathroom / Plumbing | Replace Bathroom Fans (lessen noise)            |
| Bathroom / Plumbing | Odor Mitigation                                 |