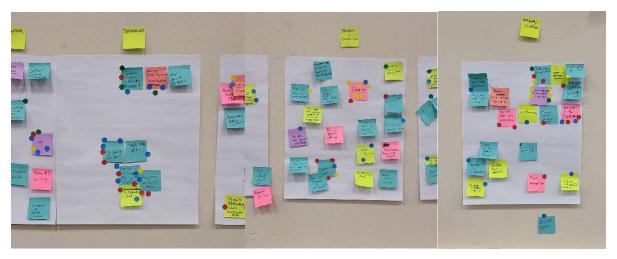

## "Let the wise hear and increase in learning, and the one who understands obtain guidance."

On November 19, 2023, during the Sunday School hour, this committee hosted an elicitation session that allowed participating congregants to walkthrough the church and take note of items they'd wish we'd improve. This process uncovered over 70 items for improvement and this committee wishes to thank those who participated. What a great start in this process of Listening and Learning!

This same set of participants then voted on their most wanted or needed items. Each participant was given six "voting dots" that they could place anywhere among the various categories shown below.

These major categories for improvement are:

- 1. Bathroom/Plumbing
- 2. Electrical & Appliances
- 3. Furniture/Decorating
- 4. Outside
- 5. Painting/Flooring
- 6. Structural
- 7. Technology
- 8. Business Development

Since the original elicitation, this committee has added a few more items and the congregation is always welcomed to add more by simply asking our church Executive Administrator Rebecca (or email her at <a href="mailto:ctpres@ctpres.org">ctpres@ctpres.org</a>). Please continue reading into the "Plan & Prepare" to see the initial set of priorities and for a snapshot in time of the list.